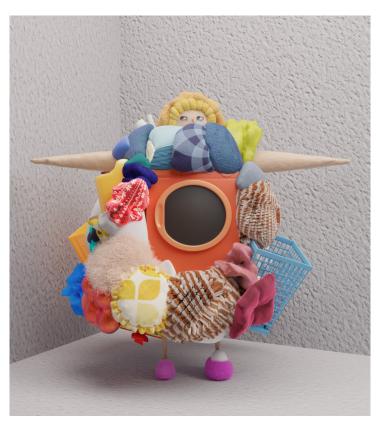

## "washing machine" woman Mrs A

Mrs A is a housewife. Her body is filled with mundane objects, and there is a "washing machine" in the middle - this is what she looks like in her partner's eye: a multi-functional washing machine. The objects on her body are hoarded by herself and her husband day by day. It stands for a comfort zone that shapes her and traps her. In the end the audience will find out she is actually not a washing machine through a fight between the couple. The door is more like a spaceship porthole and there is a fantasyland inside her body.