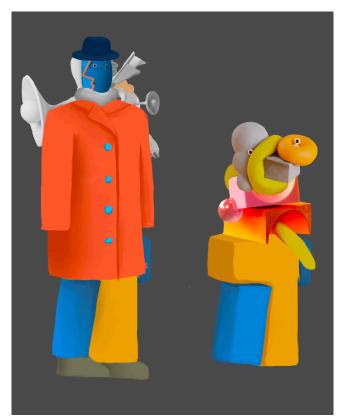

## "washing machine" woman Mrs A

Mrs A is a housewife. Her body is filled with mundane objects, and there is a "washing machine" in the middle - this is what she looks like in her partner's eye: a multi-functional washing machine. The objects on her body are hoarded by herself and her husband day by day. It stands for a comfort zone that shapes her and traps her. In the end the audience will find out she is actually not a washing machine through a fight between the couple. The door is more like a spaceship porthole and there is a fantasyland inside her body.

## "fake facade" man Mr B

Mr B has a fake head and a fake body. Everynight he goes home from work he takes off his fake facades to Mrs A and she washes and maintains them. Both of them are shaping and maintaining each other. On the contrary to Mrs A, this is how he looks like in his partner's eyes: He is composed by some simple geometry shapes. He has this yellow pipe wrapping around his brain which he uses for having sex.