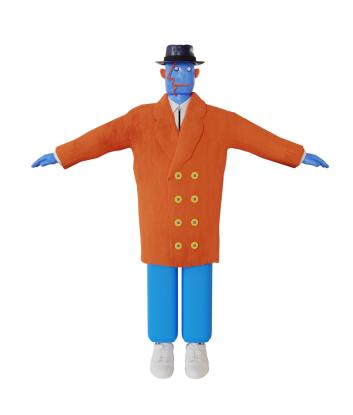

## "fake facade" man Mr B

Mr B has a fake head and a fake body. Everynight he goes home from work he takes off his fake facades to Mrs A and she washes and maintains them. Both of them are shaping and maintaining each other. On the contrary to Mrs A, this is how he looks like in his partner's eyes: He is composed by some simple geometry shapes. He has this yellow pipe wrapping around his brain which he uses for having sex.