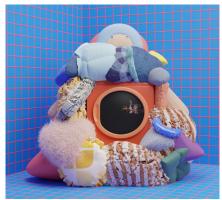

## "washing machine" woman Mrs A

Mrs A is a housewife. Her body is filled with mundane objects, and there is a "washing machine" in the middle - this is what she looks like in her partner's eye: a multi-functional washing machine. The objects on her body are hoarded by herself and her husband day by day. It stands for a comfort zone that shapes her and traps her. In the end the audience will find out she is actually not a washing machine through a fight between the couple. The door is more like a spaceship porthole and there is a fantasyland inside her body.