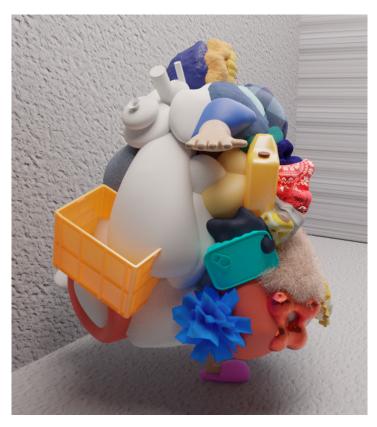

## "washing machine" woman Mrs A

Mrs A is a housewife. Her body is filled with mundane objects, and there is a "washing machine" in the middle - this is what she looks like in her partner's eye: a multi-functional washing machine. The objects on her body are hoarded by herself and her husband day by day. It stands for a comfort zone that shapes her and traps her. In the end the audience will find out she is actually not a washing machine through a fight between the couple. The door is more like a spaceship porthole and there is a fantasyland inside her body.