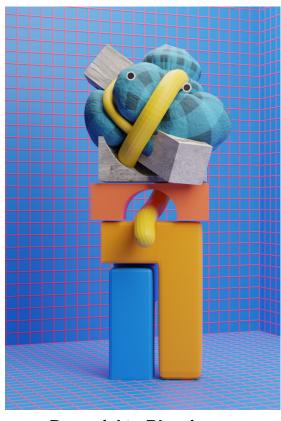

## "washing machine" woman Mrs A

Mrs A is a housewife. Her body is filled with mundane objects, and there is a "washing machine" in the middle - this is what she looks like in her partner's eye: a multi-functional washing machine. The objects on her body are hoarded by herself and her husband day by day. It stands for a comfort zone that shapes her and traps her. In the end the audience will find out she is actually not a washing machine through a fight between the couple. The door is more like a spaceship porthole and there is a fantasyland inside her body.