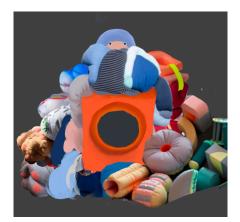

## "washing machine" woman Mrs A

Mrs A is a housewife. Her body is filled with mundane objects, and there is a "washing machine" in the middle - this is what she looks like in her partner's eye: a multi-functional washing machine. The objects on her body are hoarded by herself and her husband day by day. It stands for a comfort zone that shapes her and traps her. In the end the audience will find out she is actually not a washing machine through a fight between the couple. The door is more like a spaceship porthole and there is a fantasyland inside her body.